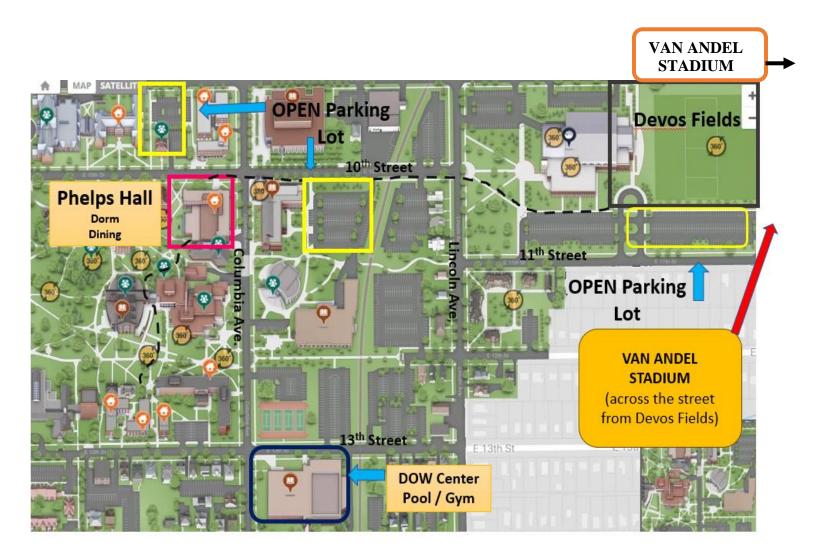

## CHECK IN

Check in begins at 11:00 AM outside on the front lawn of PHELPS HALL. Address for the Dorms: 150<sup>th</sup> East 10<sup>th</sup> Street, Holland, MI 49423 Devos Fields Address: 222 Fairbanks, Holland, MI 49423

## LOCATION

This camp will be held on the grounds of the Hope College. The camp will use be using Van Andel Stadium all week.

# SEE MAP BELOW

## PHELPS HALL – Lodging & Dining facility

## VAN ANDEL STADIUM – Camp fields

DOW CENTER – Off Field Activity Center / Pool / Gym